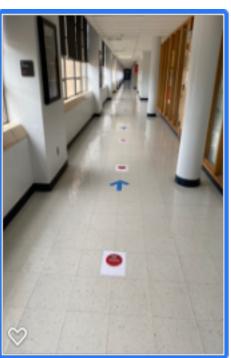

- No use of elevator except disabled or heavy equipment
- One way traffic
  - Enter through the door from the Engineering Key side (East)
    - Up to 2<sup>nd</sup> floor or 3<sup>rd</sup> floor
    - Walk from east to west
  - Exit from the door to the dean's office area
- To walk from 2<sup>nd</sup> floor to 3<sup>rd</sup> floor
  - Walk down to ground floor
  - Exit the building
  - Enter the building from Engineering Key
  - Walk up to 3<sup>rd</sup> floor
- To walk from 3<sup>rd</sup> floor to 2<sup>nd</sup> floor exit the building and enter from East up to 2<sup>nd</sup> floor



#### 2<sup>nd</sup> Floor Engineering Building













### 3<sup>rd</sup> Floor Engineering Building











#### Ingress from Ground Floor















# Egress from 2<sup>nd</sup> Floor















#### 2<sup>nd</sup> Floor













## 3<sup>rd</sup> Floor







**Lock 306**