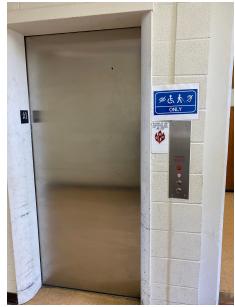

#### **CS** Traffic Flow

- No use of elevator except disabled or heavy equipment
- One way traffic
  - Enter through the door from the Engineering Key side (East)
    - Up to 2<sup>nd</sup> floor or 3<sup>rd</sup> floor
    - Walk from east to west
  - Exit from the door to the dean's office area
- To walk from 2<sup>nd</sup> floor to 3<sup>rd</sup> floor
  - Walk down to ground floor
  - Exit the building
  - Enter the building from Engineering Key
  - Walk up to 3<sup>rd</sup> floor
- To walk from 3<sup>rd</sup> floor to 2<sup>nd</sup> floor exit the building and enter from East up to 2<sup>nd</sup> floor