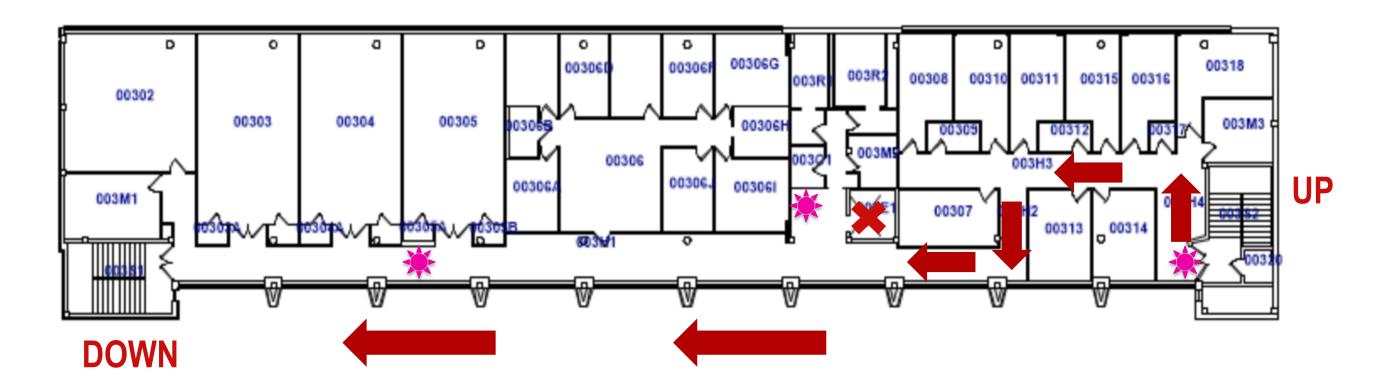

### 3<sup>rd</sup> Floor Engineering Building

#### **CS** Traffic Flow

- No use of elevator except disabled or heavy equipment
- One way traffic
  - Enter through the door from the Engineering Key side (East)
    - Up to 2<sup>nd</sup> floor or 3<sup>rd</sup> floor
    - Walk from east to west
  - Exit from the door to the dean's office area
- To walk from 2<sup>nd</sup> floor to 3<sup>rd</sup> floor
  - Walk down to ground floor
  - Exit the building
  - Enter the building from Engineering Key
  - Walk up to 3<sup>rd</sup> floor
- To walk from 3<sup>rd</sup> floor to 2<sup>nd</sup> floor exit the building and enter from East up to 2<sup>nd</sup> floor