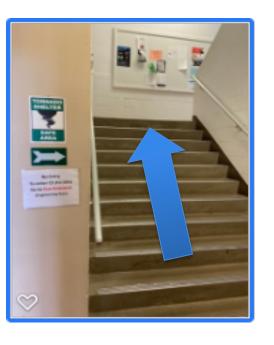

#### **CS** Traffic Flow



- No use of elevator except disabled or heavy equipment
- One way traffic
  - Enter through the door from the Engineering Key side (East)
    - Up to 2<sup>nd</sup> floor or 3<sup>rd</sup> floor
    - Walk from east to west
  - Exit from the door to the dean's office area
- To walk from 2<sup>nd</sup> floor to 3<sup>rd</sup> floor
  - Walk down to ground floor
  - Exit the building
  - Enter the building from Engineering Key
  - Walk up to 3<sup>rd</sup> floor
- To walk from 3<sup>rd</sup> floor to 2<sup>nd</sup> floor exit the building and enter from East up to 2<sup>nd</sup> floor



#### 2<sup>nd</sup> Floor Engineering Building













### 3<sup>rd</sup> Floor Engineering Building











#### Ingress from Ground Floor















# Egress from 2<sup>nd</sup> Floor















#### 2<sup>nd</sup> Floor













## 3<sup>rd</sup> Floor







**Lock 306**