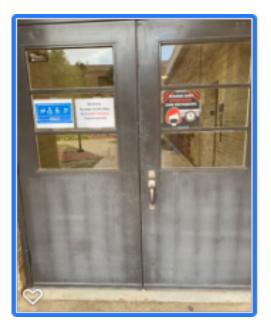

#### **CS** Traffic Flow



- No use of elevator except disabled or heavy equipment
- One way traffic
  - Enter through the door from the Engineering Key side (East)
    - Up to 2<sup>nd</sup> floor or 3<sup>rd</sup> floor
    - Walk from east to west
  - Exit from the door to the dean's office area
- To walk from 2<sup>nd</sup> floor to 3<sup>rd</sup> floor
  - Walk down to ground floor
  - Exit the building
  - Enter the building from Engineering Key
  - Walk up to 3<sup>rd</sup> floor
- To walk from 3<sup>rd</sup> floor to 2<sup>nd</sup> floor exit the building and enter from East up to 2<sup>nd</sup> floor



#### 2<sup>nd</sup> Floor Engineering Building













### 3<sup>rd</sup> Floor Engineering Building











#### Ingress from Ground Floor















# Egress from 2<sup>nd</sup> Floor















#### 2<sup>nd</sup> Floor













## 3<sup>rd</sup> Floor







**Lock 306**