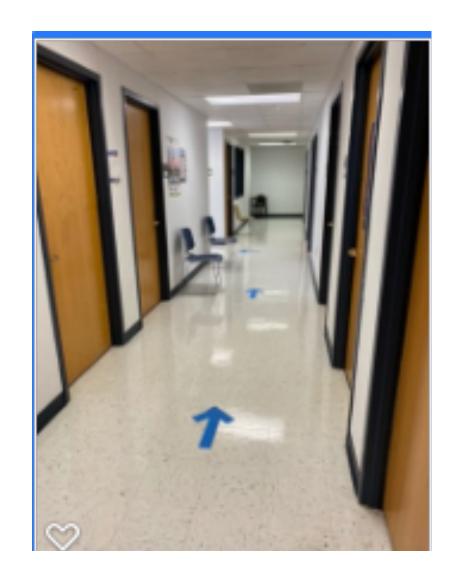

#### **CS** Traffic Flow

- No use of elevator except disabled or heavy equipment
- One way traffic
  - Enter through the door from the Engineering Key side (East)
    - Up to 2<sup>nd</sup> floor or 3<sup>rd</sup> floor
    - Walk from east to west
  - Exit from the door to the dean's office area
- To walk from 2<sup>nd</sup> floor to 3<sup>rd</sup> floor
  - Walk down to ground floor
  - Exit the building
  - Enter the building from Engineering Key
  - Walk up to 3<sup>rd</sup> floor
- To walk from 3<sup>rd</sup> floor to 2<sup>nd</sup> floor exit the building and enter from East up to 2<sup>nd</sup> floor

#### 2<sup>nd</sup> Floor Engineering Building