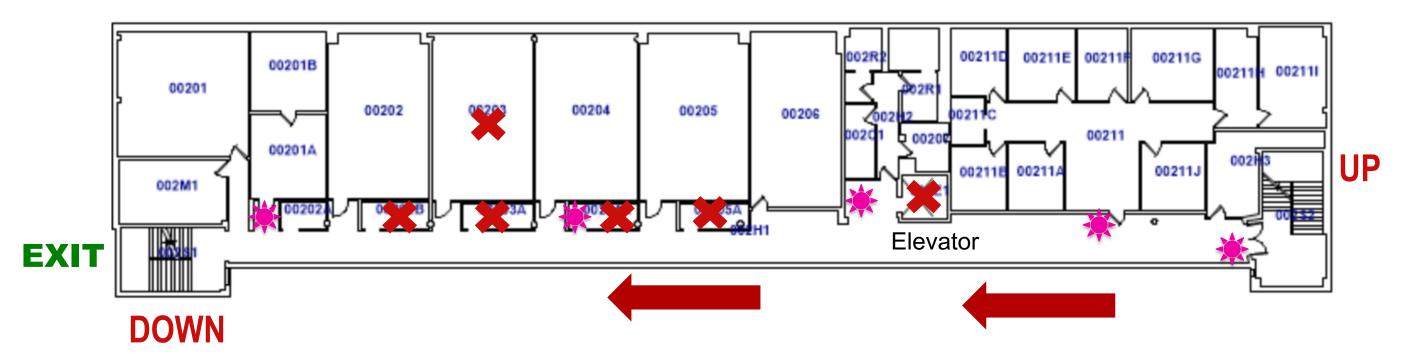

#### 2<sup>nd</sup> Floor Engineering Building

#### **CS** Traffic Flow

- No use of elevator except disabled or heavy equipment
- One way traffic
  - Enter through the door from the Engineering Key side (East)
    - Up to 2<sup>nd</sup> floor or 3<sup>rd</sup> floor
    - Walk from east to west
  - Exit from the door to the dean's office area
- To walk from 2<sup>nd</sup> floor to 3<sup>rd</sup> floor
  - Walk down to ground floor
  - Exit the building
  - Enter the building from Engineering Key
  - Walk up to 3<sup>rd</sup> floor
- To walk from 3<sup>rd</sup> floor to 2<sup>nd</sup> floor exit the building and enter from East up to 2<sup>nd</sup> floor