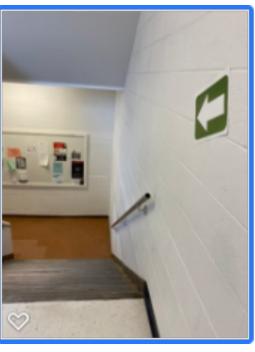

No use of elevator except disabled or heavy equipment
- One way traffic
  - Enter through the door from the Engineering Key side (East)
    - Up to 2<sup>nd</sup> floor or 3<sup>rd</sup> floor
    - Walk from east to west
  - Exit from the door to the dean's office area
- To walk from 2<sup>nd</sup> floor to 3<sup>rd</sup> floor
  - Walk down to ground floor
  - Exit the building
  - Enter the building from Engineering Key
  - Walk up to 3<sup>rd</sup> floor
- To walk from 3<sup>rd</sup> floor to 2<sup>nd</sup> floor exit the building and enter from East up to 2<sup>nd</sup> floor



#### 2<sup>nd</sup> Floor Engineering Building













### 3<sup>rd</sup> Floor Engineering Building











#### Ingress from Ground Floor















# Egress from 2<sup>nd</sup> Floor















#### 2<sup>nd</sup> Floor













## 3<sup>rd</sup> Floor







**Lock 306**