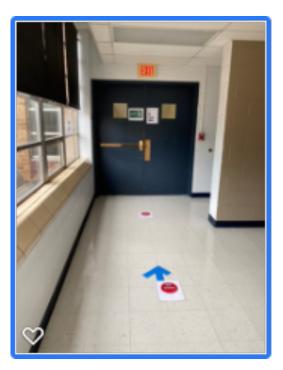

- No use of elevator except disabled or heavy equipment
- One way traffic
  - Enter through the door from the Engineering Key side (East)
    - Up to 2<sup>nd</sup> floor or 3<sup>rd</sup> floor
    - Walk from east to west
  - Exit from the door to the dean's office area
- To walk from 2<sup>nd</sup> floor to 3<sup>rd</sup> floor
  - Walk down to ground floor
  - Exit the building
  - Enter the building from Engineering Key
  - Walk up to 3<sup>rd</sup> floor
- To walk from 3<sup>rd</sup> floor to 2<sup>nd</sup> floor exit the building and enter from East up to 2<sup>nd</sup> floor



#### 2<sup>nd</sup> Floor Engineering Building













### 3<sup>rd</sup> Floor Engineering Building











#### Ingress from Ground Floor















# Egress from 2<sup>nd</sup> Floor















#### 2<sup>nd</sup> Floor













## 3<sup>rd</sup> Floor







**Lock 306**