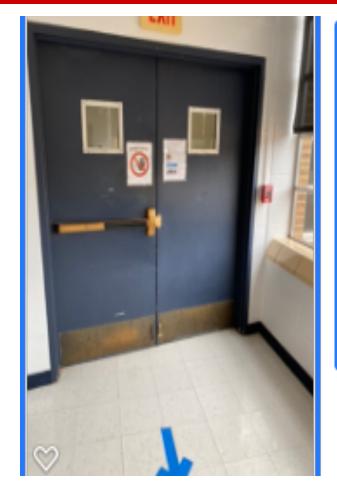

ow



- No use of elevator except disabled or heavy equipment
- One way traffic
  - Enter through the door from the Engineering Key side (East)
    - Up to 2<sup>nd</sup> floor or 3<sup>rd</sup> floor
    - Walk from east to west
  - Exit from the door to the dean's office area
- To walk from 2<sup>nd</sup> floor to 3<sup>rd</sup> floor
  - Walk down to ground floor
  - Exit the building
  - Enter the building from Engineering Key
  - Walk up to 3<sup>rd</sup> floor
- To walk from 3<sup>rd</sup> floor to 2<sup>nd</sup> floor exit the building and enter from East up to 2<sup>nd</sup> floor



#### 2<sup>nd</sup> Floor Engineering Building













### 3<sup>rd</sup> Floor Engineering Building











#### Ingress from Ground Floor















# Egress from 2<sup>nd</sup> Floor















#### 2<sup>nd</sup> Floor













## 3<sup>rd</sup> Floor







**Lock 306**